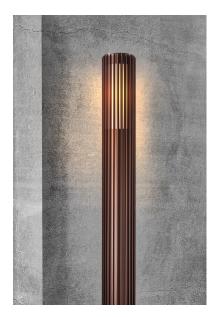

## nordlux®

Ø1<u>2,4</u> cm 92,25 cm 135,45 cm

Height (cm): 95 Shade diameter (cm): 12.4

## Matrix 95

Item number: 2118038061 Dark brass EAN: 5704924004490

Packaging unit 3 Material: Aluminium/Plastic IP54, Class 1 (Earth contact), 230V E27, Max. 15W, Light source not included Parallel connection possible

Area: Outdoor

Sculptural design and modern minimalism are the keywords for the Matrix series by renowned Jacob Jensen Design. A versatile garden light that creates a beautiful light and shadow effect illuminating certain areas of your outdoor spaces. Matrix is made from very durable materials that are resistant to corrosion and wear from harsh weather. Easy to install with the included base.