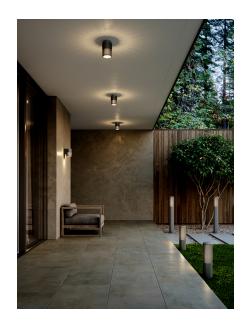

Area: Outdoor

Sculptural design and modern minimalism are the keywords for the Matrix series by renowned Jacob Jensen Design. A versatile garden light that creates a beautiful light and shadow effect illuminating certain areas of your outdoor spaces. Matrix is made from very durable materials that are resistant to corrosion and wear from harsh weather. Easy to install with the included base.