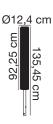

## Matrix 95









Height (cm): 95 Shade diameter (cm): 12.4

## Matrix 95

Item number: 2118038010 Aluminium

EAN: 5704924004506

Packaging unit 3

Material: Aluminium/Plastic

IP54, Class 1 (Earth contact), 230V E27, Max. 15W, Light source not included

Parallel connection possible

Area: Outdoor

Sculptural design and modern minimalism are the keywords for the Matrix series by renowned Jacob Jensen Design. A versatile garden light that creates a beautiful light and shadow effect illuminating certain areas of your outdoor spaces. Matrix is made from very durable materials that are resistant to corrosion and wear from harsh weather. Easy to install with the included base.