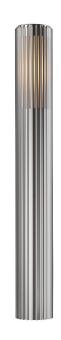

## Matrix 95

Item number: 2118038010 Aluminium

EAN: 5704924004506

Packaging unit 3

Material: Aluminium/Plastic

IP54, Class 1 (Earth contact), 230V E27, Max. 15W, Light source not included

Parallel connection possible

Area: Outdoor

Sculptural design and modern minimalism are the keywords for the Matrix series by renowned Jacob Jensen Design. A versatile garden light that creates a beautiful light and shadow effect illuminating certain areas of your outdoor spaces. Matrix is made from very durable materials that are resistant to corrosion and wear from harsh weather. Easy to install with the included base.