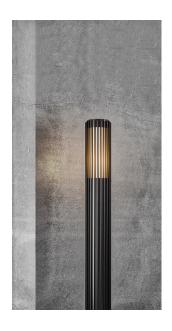

Area: Outdoor

Sculptural design and modern minimalism are the keywords for the Matrix series by renowned Jacob Jensen Design. A versatile garden light that creates a beautiful light and shadow effect illuminating certain areas of your outdoor spaces. Matrix is made from very durable materials that are resistant to corrosion and wear from harsh weather. Easy to install with the included base.