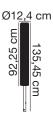

## Matrix 95









Height (cm): 95 Shade diameter (cm): 12.4

## Matrix 95

Item number: 2118038003 Black EAN: 5704924004483

Packaging unit 3
Material: Aluminium/Plastic
IP54, Class 1 (Earth contact), 230V
E27, Max. 15W, Light source not included
Parallel connection possible

Area: Outdoor

Sculptural design and modern minimalism are the keywords for the Matrix series by renowned Jacob Jensen Design. A versatile garden light that creates a beautiful light and shadow effect illuminating certain areas of your outdoor spaces. Matrix is made from very durable materials that are resistant to corrosion and wear from harsh weather. Easy to install with the included base.