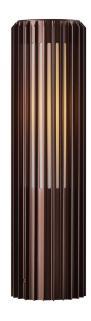

## nordlux®

Height (cm): 45 Shade diameter (cm): 12.4

## Matrix 45

Item number: 2118028061 Dark brass

EAN: 5704924004469

Packaging unit 3

Material: Aluminium/Plastic

IP54, Class 1 (Earth contact), 230V

E27, Max. 15W, Light source not included

Parallel connection possible

Area: Outdoor

Sculptural design and modern minimalism are the keywords for the Matrix series by renowned Jacob Jensen Design. A compact garden light that creates a beautiful light and shadow effect illuminating certain areas of your outdoor spaces. Matrix is made from very durable materials that are resistant to corrosion and wear from harsh weather. Easy to install with the included base.