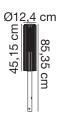

## nordlux®







Height (cm): 45 Shade diameter (cm): 12.4

## Matrix 45

Item number: 2118028061 Dark brass

EAN: 5704924004469

Packaging unit 3

Material: Aluminium/Plastic

IP54, Class 1 (Earth contact), 230V

E27, Max. 15W, Light source not included

Parallel connection possible

Area: Outdoor

Sculptural design and modern minimalism are the keywords for the Matrix series by renowned Jacob Jensen Design. A compact garden light that creates a beautiful light and shadow effect illuminating certain areas of your outdoor spaces. Matrix is made from very durable materials that are resistant to corrosion and wear from harsh weather. Easy to install with the included base.