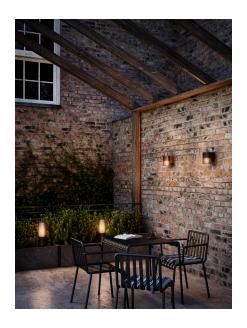

Area: Outdoor

Sculptural design and modern minimalism are the keywords for the Matrix series by renowned Jacob Jensen Design. A compact garden light that creates a beautiful light and shadow effect illuminating certain areas of your outdoor spaces. Matrix is made from very durable materials that are resistant to corrosion and wear from harsh weather. Easy to install with the included base.