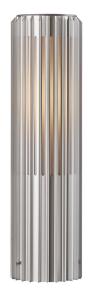

## nordlux®

Pobrano z mamadecor.pl

Ø12<u>,4</u> cm 45,15 cm 8 ω υ ŝ

Height (cm): 45 Shade diameter (cm): 12.4

## Matrix 45

Item number: 2118028010 Aluminium EAN: 5704924004476

Packaging unit 3 Material: Aluminium/Plastic IP54, Class 1 (Earth contact), 230V E27, Max. 15W, Light source not included Parallel connection possible

Area: Outdoor

Sculptural design and modern minimalism are the keywords for the Matrix series by renowned Jacob Jensen Design. A compact garden light that creates a beautiful light and shadow effect illuminating certain areas of your outdoor spaces. Matrix is made from very durable materials that are resistant to corrosion and wear from harsh weather. Easy to install with the included base.