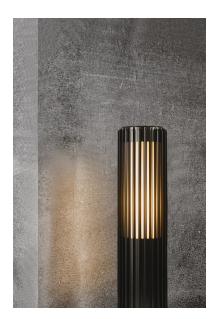

Area: Outdoor

Sculptural design and modern minimalism are the keywords for the Matrix series by renowned Jacob Jensen Design. A compact garden light that creates a beautiful light and shadow effect illuminating certain areas of your outdoor spaces. Matrix is made from very durable materials that are resistant to corrosion and wear from harsh weather. Easy to install with the included base.