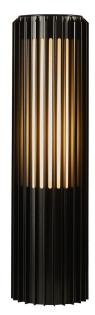

## nordlux®

Ø12<u>,4</u> cm 45,15 cm 8 . ω ŝ

Height (cm): 45 Shade diameter (cm): 12.4

## Matrix 45

Item number: 2118028003 Black EAN: 5704924004452

Packaging unit 3 Material: Aluminium/Plastic IP54, Class 1 (Earth contact), 230V E27, Max. 15W, Light source not included Parallel connection possible

Area: Outdoor

Sculptural design and modern minimalism are the keywords for the Matrix series by renowned Jacob Jensen Design. A compact garden light that creates a beautiful light and shadow effect illuminating certain areas of your outdoor spaces. Matrix is made from very durable materials that are resistant to corrosion and wear from harsh weather. Easy to install with the included base.