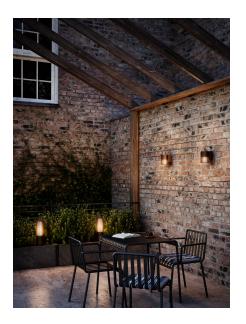

Area: Outdoor

Sculptural design and modern minimalism are the keywords for the Matrix series by renowned Jacob Jensen Design. A compact and versatile wall light that creates a beautiful light and shadow effect and welcoming ambience in your outdoor spaces. Matrix is made from very durable materials that are resistant to corrosion and wear from harsh weather.