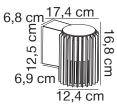

## nordlux®









Height (cm): 16.8 Projection (cm): 17.4 Shade diameter (cm): 12.4

## Matrix

Item number: 2118011061 Dark brass EAN: 5704924004407

Packaging unit 3 Material: Aluminium/Plastic IP54, Class 1 (Earth contact), 230V E27, Max. 15W, Light source not included Parallel connection possible

Area: Outdoor

Sculptural design and modern minimalism are the keywords for the Matrix series by renowned Jacob Jensen Design. A compact and versatile wall light that creates a beautiful light and shadow effect and welcoming ambience in your outdoor spaces. Matrix is made from very durable materials that are resistant to corrosion and wear from harsh weather.