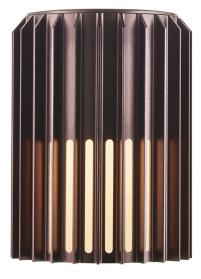

## Matrix

Item number: 2118011061 Dark brass EAN: 5704924004407

Packaging unit 3 Material: Aluminium/Plastic IP54, Class 1 (Earth contact), 230V E27, Max. 15W, Light source not included Parallel connection possible

Area: Outdoor

Sculptural design and modern minimalism are the keywords for the Matrix series by renowned Jacob Jensen Design. A compact and versatile wall light that creates a beautiful light and shadow effect and welcoming ambience in your outdoor spaces. Matrix is made from very durable materials that are resistant to corrosion and wear from harsh weather.