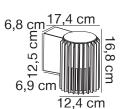

## **Matrix**

Height (cm): 16.8 Projection (cm): 17.4 Shade diameter (cm): 12.4