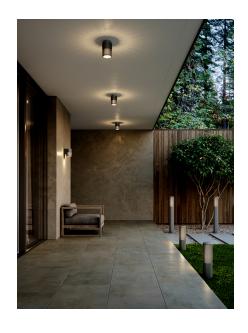

Area: Outdoor

Sculptural design and modern minimalism are the keywords for the Matrix series by renowned Jacob Jensen Design. A compact and versatile wall light that creates a beautiful light and shadow effect and welcoming ambience in your outdoor spaces. Matrix is made from very durable materials that are resistant to corrosion and wear from harsh weather.