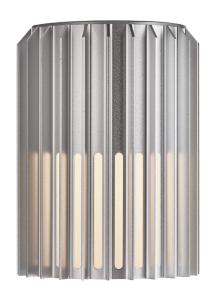

## **Matrix**

Height (cm): 16.8 Projection (cm): 17.4 Shade diameter (cm): 12.4

## Matrix

Item number: 2118011010 Aluminium

EAN: 5704924004414

Packaging unit 3
Material: Aluminium/Plastic
IP54, Class 1 (Earth contact), 230V
E27, Max. 15W, Light source not included
Parallel connection possible

Area: Outdoor

Sculptural design and modern minimalism are the keywords for the Matrix series by renowned Jacob Jensen Design. A compact and versatile wall light that creates a beautiful light and shadow effect and welcoming ambience in your outdoor spaces. Matrix is made from very durable materials that are resistant to corrosion and wear from harsh weather.