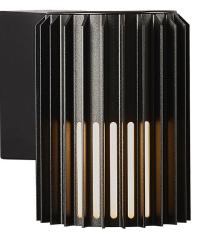

Area: Outdoor

Sculptural design and modern minimalism are the keywords for the Matrix series by renowned Jacob Jensen Design. A compact and versatile wall light that creates a beautiful light and shadow effect and welcoming ambience in your outdoor spaces. Matrix is made from very durable materials that are resistant to corrosion and wear from harsh weather.