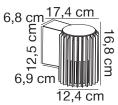

## nordlux®

**Matrix** 

Height (cm): 16.8 Projection (cm): 17.4 Shade diameter (cm): 12.4