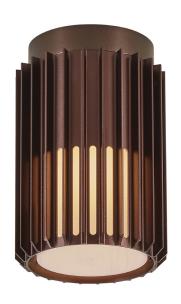

## **Matrix**

## Matrix

Item number: 2118006061 Dark brass

EAN: 5704924004438

Packaging unit 3 Material: Aluminium/Plastic

IP54, Class 1 (Earth contact), 230V E27, Max. 15W, Light source not included

Parallel connection possible

Area: Outdoor

Sculptural design and modern minimalism are the keywords for the Matrix series by renowned Jacob Jensen Design. A compact and versatile ceiling light that creates a beautiful light and shadow effect and welcoming ambience in your outdoor spaces. Matrix is made from very durable materials that are resistant to corrosion and wear from harsh weather.