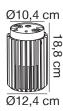

## nordlux®

Height (cm): 18.8 Shade diameter (cm): 12.4

## Matrix

Item number: 2118006061 Dark brass

EAN: 5704924004438

Packaging unit 3 Material: Aluminium/Plastic

IP54, Class 1 (Earth contact), 230V E27, Max. 15W, Light source not included

Parallel connection possible