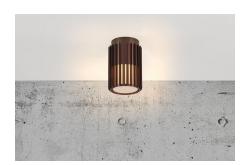

## **Matrix**

## Matrix

Item number: 2118006061 Dark brass

EAN: 5704924004438

Packaging unit 3 Material: Aluminium/Plastic

IP54, Class 1 (Earth contact), 230V E27, Max. 15W, Light source not included

Parallel connection possible

Area: Outdoor

Sculptural design and modern minimalism are the keywords for the Matrix series by renowned Jacob Jensen Design. A compact and versatile ceiling light that creates a beautiful light and shadow effect and welcoming ambience in your outdoor spaces. Matrix is made from very durable materials that are resistant to corrosion and wear from harsh weather.