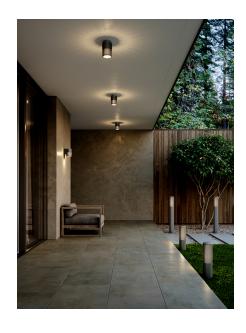

Area: Outdoor

Sculptural design and modern minimalism are the keywords for the Matrix series by renowned Jacob Jensen Design. A compact and versatile ceiling light that creates a beautiful light and shadow effect and welcoming ambience in your outdoor spaces. Matrix is made from very durable materials that are resistant to corrosion and wear from harsh weather.