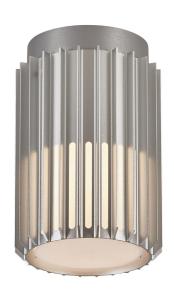

## **Matrix**

## Matrix

Item number: 2118006010 Aluminium

EAN: 5704924004445

Packaging unit 3

Material: Aluminium/Plastic IP54, Class 1 (Earth contact), 230V

E27, Max. 15W, Light source not included

Parallel connection possible

Area: Outdoor

Sculptural design and modern minimalism are the keywords for the Matrix series by renowned Jacob Jensen Design. A compact and versatile ceiling light that creates a beautiful light and shadow effect and welcoming ambience in your outdoor spaces. Matrix is made from very durable materials that are resistant to corrosion and wear from harsh weather.