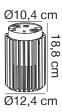

## nordlux®

Height (cm): 18.8 Shade diameter (cm): 12.4

## Matrix

Item number: 2118006010 Aluminium

EAN: 5704924004445

Packaging unit 3

Material: Aluminium/Plastic IP54, Class 1 (Earth contact), 230V

E27, Max. 15W, Light source not included

Parallel connection possible