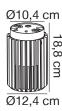

## nordlux®

Height (cm): 18.8 Shade diameter (cm): 12.4

## Matrix

Item number: 2118006003 Black EAN: 5704924004421

Packaging unit 3
Material: Aluminium/Plastic
IP54, Class 1 (Earth contact), 230V
E27, Max. 15W, Light source not included
Parallel connection possible