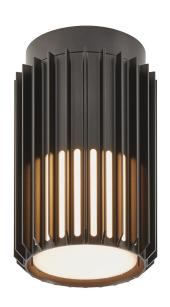

## **Matrix**

Area: Outdoor

Sculptural design and modern minimalism are the keywords for the Matrix series by renowned Jacob Jensen Design. A compact and versatile ceiling light that creates a beautiful light and shadow effect and welcoming ambience in your outdoor spaces. Matrix is made from very durable materials that are resistant to corrosion and wear from harsh weather.