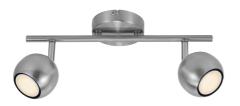

## CHICAGO 2 | SPOT LIGHT | BRUSHED STEEL

2113230132

Voltage (V): 220-240 Volt IP degree: IP20 Maximum bulb wattage (W): 10W Class (Class 1, Class 2, Class 3): Class 1 (Earth contact) Bulb base: GU10 Parallel connection: False

• Contemporary style • Tilting and turning shade

Chicago is a classic ceiling rail with two lamp heads that can be tilted in the direction, you need. The streamlined, curved design fits into most interior designs and rooms and provides a practical, evenly distributed light.