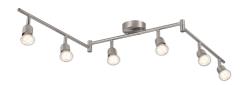

• Industrial style • Tilting and turning shade

The Avenue ceiling rail in a classic design provides a practical light suitable for most rooms in the home. The ceiling light has six lamp heads that can be tilted in different directions giving the light a wide range of uses. For example, use it in the living room, kitchen, foyer, or children's room.