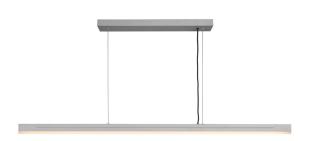

## Skylar

Height (cm): 4.2 Width (cm): 115

3.8

## Skylar

Item number: 2113003029 Aluminium

EAN: 5704924006203

Packaging unit 2 Material: Aluminium/Plastic IP20, Class 2 (Double isolated), 230V Cord: 205 cm, Black

Can the cable be replaced? No LED MODUL, Light source incl. 25w led

## Lightsource info (pr. lightsource)

Lumen: 2600 Lumen/Watt: 104 Lifetime: 25000

Colour temperature: 3000K

RA: 90

Beam angle: 120° Dimmable: No

The Skylar pendant is the epitome of high functionality and cool, industrial design. The beautiful minimalistic design is equipped with innovative technology in the form of built-in three step dimming function (MoodMaker), which gives you the opportunity to easily change the light from your regular wall switch. Choose between simultaneous down light and side light, only down light or only side light. With memory function remembering your last dimmer setting.