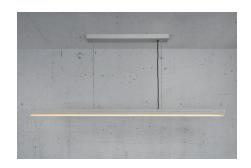

## Skylar

Height (cm): 4.2 Width (cm): 115

3.8

## Skylar

Item number: 2113003029 Aluminium

EAN: 5704924006203

Packaging unit 2 Material: Aluminium/Plastic IP20, Class 2 (Double isolated), 230V Cord: 205 cm, Black

Can the cable be replaced? No LED MODUL, Light source incl. 25w led

## Lightsource info (pr. lightsource)

Lumen: 2600 Lumen/Watt: 104 Lifetime: 25000

Colour temperature: 3000K

RA: 90

Beam angle: 120° Dimmable: No

The Skylar pendant is the epitome of high functionality and cool, industrial design. The beautiful minimalistic design is equipped with innovative technology in the form of built-in three step dimming function (MoodMaker), which gives you the opportunity to easily change the light from your regular wall switch. Choose between simultaneous down light and side light, only down light or only side light. With memory function remembering your last dimmer setting.