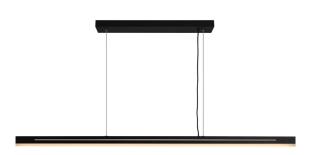

## Skylar

Height (cm): 4.2 Width (cm): 115

3.8

## Skylar

Item number: 2113003003 Black EAN: 5704924006197

Packaging unit 2
Material: Aluminium/Plastic
IP20, Class 2 (Double isolated), 230V
Cord: 205 cm, Black
Can the cable be replaced? No
LED MODUL, Light source incl. 25w led

Area: Indoor

Transformer/driver placement: I baldakinen

Lightsource info (pr. lightsource)

Lumen: 2600 Lumen/Watt: 104 Lifetime: 25000

Colour temperature: 3000K

RA: 90

Beam angle: 120° Dimmable: No

The Skylar pendant is the epitome of high functionality and cool, industrial design. The beautiful minimalistic design is equipped with innovative technology in the form of built-in three step dimming function (MoodMaker), which gives you the opportunity to easily change the light from your regular wall switch. Choose between simultaneous down light and side light, only down light or only side light. With memory function remembering your last dimmer setting.