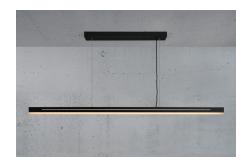

## Skylar

Height (cm): 4.2 Width (cm): 115

3.8

## Skylar

Item number: 2113003003 Black EAN: 5704924006197

Packaging unit 2
Material: Aluminium/Plastic
IP20, Class 2 (Double isolated), 230V
Cord: 205 cm, Black
Can the cable be replaced? No
LED MODUL, Light source incl. 25w led

Area: Indoor

Transformer/driver placement: I baldakinen

Lightsource info (pr. lightsource)

Lumen: 2600 Lumen/Watt: 104 Lifetime: 25000

Colour temperature: 3000K

RA: 90

Beam angle: 120° Dimmable: No

The Skylar pendant is the epitome of high functionality and cool, industrial design. The beautiful minimalistic design is equipped with innovative technology in the form of built-in three step dimming function (MoodMaker), which gives you the opportunity to easily change the light from your regular wall switch. Choose between simultaneous down light and side light, only down light or only side light. With memory function remembering your last dimmer setting.