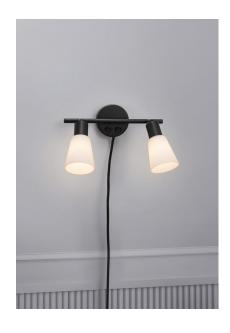

## nordlux®

Height (cm): 17.6 Projection (cm): 21.3 Width (cm): 28.5 Shade diameter (cm): 8

Tilt angle: 90°

## Cole

Item number: 2112890003 Black EAN: 5704924006111

Packaging unit 3 Material: Metal/Glass

IP20, Class 2 (Double isolated), 230V

Cord: 150 cm, Black

Can the cable be replaced? Yes

Switch on the fixture

E14, Max. 40W, Light source not included

Area: Indoor

With a minimalist and classic design, the Cole spot series is easy to integrate into most interior designs. The matt opal glass shades ensure a soft and diffused light that can be adjusted in the direction you need. Perfect for the double bed because of the double on/off switch.