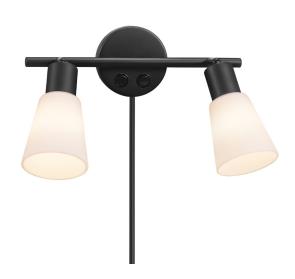

## nordlux®

Height (cm): 17.6 Projection (cm): 21.3 Width (cm): 28.5 Shade diameter (cm): 8

Tilt angle: 90°

## Cole

Item number: 2112890003 Black EAN: 5704924006111

Packaging unit 3 Material: Metal/Glass

IP20, Class 2 (Double isolated), 230V

Cord: 150 cm, Black

Can the cable be replaced? Yes

Switch on the fixture

E14, Max. 40W, Light source not included

Area: Indoor

With a minimalist and classic design, the Cole spot series is easy to integrate into most interior designs. The matt opal glass shades ensure a soft and diffused light that can be adjusted in the direction you need. Perfect for the double bed because of the double on/off switch.