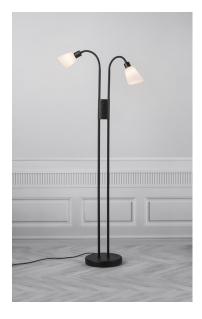

## nordlux®

Height (cm): 166.4 Width (cm): 25.4 25.4 Shade diameter (cm): 10 Tube diameter (cm): 1.53

## Molli

Item number: 2112844003 Black EAN: 5704924006050

Packaging unit 2 Material: Metal/Glass IP20, Class 2 (Double isolated), 230V Cord: 150 cm, Black Can the cable be replaced? No Switch on the fixture E14, Max. 40W, Light source not included

Area: Indoor

The Molli series is a series of flexible lights in a minimalist and classic design. The oblique, matt opal white glass shades ensure a pleasant, diffused light. You can easily adjust the lamp heads on the flexible arms for a directional light.