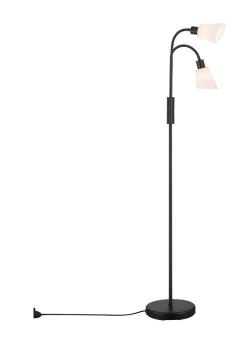

## nordlux®

Height (cm): 166.4 Width (cm): 25.4 25.4 Shade diameter (cm): 10 Tube diameter (cm): 1.53

## Molli

Item number: 2112844003 Black EAN: 5704924006050

Packaging unit 2 Material: Metal/Glass IP20, Class 2 (Double isolated), 230V Cord: 150 cm, Black Can the cable be replaced? No Switch on the fixture E14, Max. 40W, Light source not included

Area: Indoor

The Molli series is a series of flexible lights in a minimalist and classic design. The oblique, matt opal white glass shades ensure a pleasant, diffused light. You can easily adjust the lamp heads on the flexible arms for a directional light.