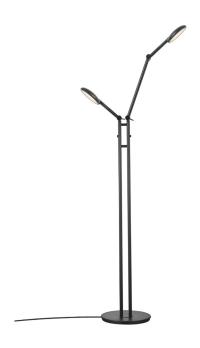

## **Bend Double**

Height (cm): 135 Width (cm): 25

Shade diameter (cm): 12 Tube diameter (cm): 1.6

Tilt angle: 60°

## Bend Double

Item number: 2112784003 Black EAN: 5704924005992

Packaging unit 2 Material: Metal/Aluminium IP20, Class 3 (12V), 230V Cord: 150 cm, Black textile cable Can the cable be replaced? No LED MODUL, Light source incl. 2x5w led

## Lightsource info (pr. lightsource)

Lumen: 820 Lumen/Watt: 90 Lifetime: 20000

Colour temperature: 2700K

RA: 80

Beam angle: 110° Dimmable: No

Energy class F

Transformer/driver placement: På ledningen Bend is a series of functional lights with integrated LED and a flexible lamp head that you can adjust to fit your needs, whether you need it for working, reading or just relaxing. Dim the light on the touch dimmer for full customization. The memory function remembers your last dimmer setting. Bend integrates flexibility and function with soft and homey design.