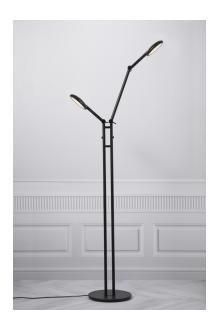

## **Bend Double**

Height (cm): 135 Width (cm): 25

Shade diameter (cm): 12 Tube diameter (cm): 1.6

Tilt angle: 60°

## Bend Double

Item number: 2112784003 Black EAN: 5704924005992

Packaging unit 2 Material: Metal/Aluminium IP20, Class 3 (12V), 230V Cord: 150 cm, Black textile cable Can the cable be replaced? No LED MODUL, Light source incl. 2x5w led

## Lightsource info (pr. lightsource)

Lumen: 820 Lumen/Watt: 90 Lifetime: 20000

Colour temperature: 2700K

RA: 80

Beam angle: 110° Dimmable: No

Energy class F

Transformer/driver placement: På ledningen Bend is a series of functional lights with integrated LED and a flexible lamp head that you can adjust to fit your needs, whether you need it for working, reading or just relaxing. Dim the light on the touch dimmer for full customization. The memory function remembers your last dimmer setting. Bend integrates flexibility and function with soft and homey design.