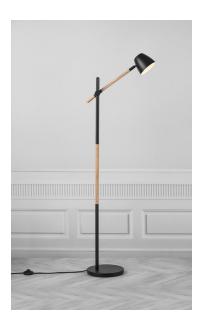

## nordlux®

Height (cm): 130.5 Width (cm): 25

53.6

Shade diameter (cm): 12.5 Tube diameter (cm): 2.2

Tilt angle: 90°

## Theo

Item number: 2112654003 Black EAN: 5704924005701

Packaging unit 2 Material: Metal/Wood

IP20, Class 2 (Double isolated), 230V Cord: 150 cm, Black textile cable Can the cable be replaced? No

Switch on the cable

GU10, Max. 35W, Light source not included

Area: Indoor

Invite nature into your home with a trendy combination of wood and metal. The Theo series radiates a very modern and unique design expression that is softened by the use of light ash wood. The flexible lamp head can easily be adjusted for a pleasant, directional light.