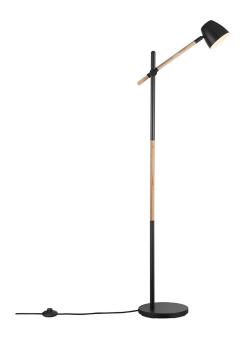

## nordlux®

Height (cm): 130.5 Width (cm): 25

53.6

Shade diameter (cm): 12.5 Tube diameter (cm): 2.2

Tilt angle: 90°

## Theo

Item number: 2112654003 Black EAN: 5704924005701

Packaging unit 2 Material: Metal/Wood

IP20, Class 2 (Double isolated), 230V Cord: 150 cm, Black textile cable Can the cable be replaced? No

Switch on the cable

GU10, Max. 35W, Light source not included

Area: Indoor

Invite nature into your home with a trendy combination of wood and metal. The Theo series radiates a very modern and unique design expression that is softened by the use of light ash wood. The flexible lamp head can easily be adjusted for a pleasant, directional light.