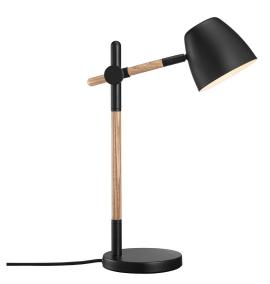

## nordlux®

Height (cm): 42.7 Width (cm): 15 33 Shade diameter (cm): 12.5 Tube diameter (cm): 1.9 Tilt angle: 90°

## Theo

Item number: 2112645003 Black EAN: 5704924005695

Packaging unit 2 Material: Metal/Wood IP20, Class 2 (Double isolated), 230V Cord: 150 cm, Black textile cable Can the cable be replaced? No Switch on the cable GU10, Max. 35W, Light source not included

Area: Indoor

Invite nature into your home with a trendy combination of wood and metal. The Theo series radiates a very modern and unique design expression that is softened by the use of light ash wood. The flexible lamp head can easily be adjusted for a pleasant, directional light.