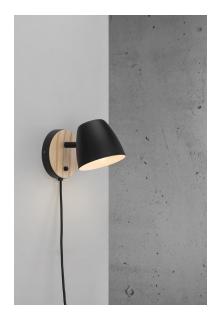

## nordlux®

Height (cm): 13 Projection (cm): 20.7 Width (cm): 13 Shade diameter (cm): 12.5 Tilt angle: 90°

## Theo

Item number: 2112631003 Black EAN: 5704924005688

Packaging unit 3 Material: Metal/Wood IP20, Class 2 (Double isolated), 230V Cord: 150 cm, Black textile cable Can the cable be replaced? Yes Switch on the fixture GU10, Max. 35W, Light source not included

Area: Indoor

Invite nature into your home with a trendy combination of wood and metal. The Theo series radiates a very modern and unique design expression that is softened by the use of light ash wood. The flexible lamp head can easily be adjusted for a pleasant, directional light.