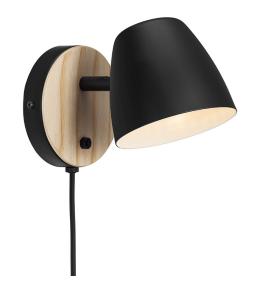

## nordlux®

Height (cm): 13 Projection (cm): 20.7 Width (cm): 13 Shade diameter (cm): 12.5 Tilt angle: 90°

## Theo

Item number: 2112631003 Black EAN: 5704924005688

Packaging unit 3 Material: Metal/Wood IP20, Class 2 (Double isolated), 230V Cord: 150 cm, Black textile cable Can the cable be replaced? Yes Switch on the fixture GU10, Max. 35W, Light source not included

Area: Indoor

Invite nature into your home with a trendy combination of wood and metal. The Theo series radiates a very modern and unique design expression that is softened by the use of light ash wood. The flexible lamp head can easily be adjusted for a pleasant, directional light.