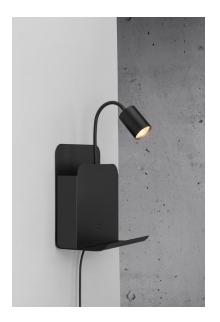

## nordlux®

Height (cm): 28.2 Projection (cm): 16.5 Width (cm): 24.8 Shade diameter (cm): 5.5

## Roomi indoor

Item number: 2112551003 Black EAN: 5704924005664

Packaging unit 2 Material: Metal/Metal IP20, Class 2 (Double isolated), 230V Cord: 150 cm, Black Can the cable be replaced? No Switch on the fixture GU10, Max. 35W, Light source not included

Area: Indoor

The Roomi wall light is both a functional light, a magazine compartment and a practical shelf that can store your most important necessities. The lamp head is easily adjusted for a directional light, and you can charge your smartphone or other device with the built-in USB port placed underneath the shelf. Perfect beside your bed or in the entrance hall to keep track of your phone and keys.