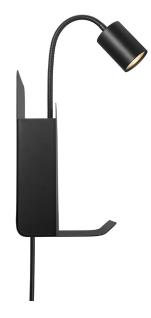

## nordlux®

Height (cm): 28.2 Projection (cm): 16.5 Width (cm): 24.8 Shade diameter (cm): 5.5

## Roomi indoor

Item number: 2112551003 Black EAN: 5704924005664

Packaging unit 2 Material: Metal/Metal IP20, Class 2 (Double isolated), 230V Cord: 150 cm, Black Can the cable be replaced? No Switch on the fixture GU10, Max. 35W, Light source not included

Area: Indoor

The Roomi wall light is both a functional light, a magazine compartment and a practical shelf that can store your most important necessities. The lamp head is easily adjusted for a directional light, and you can charge your smartphone or other device with the built-in USB port placed underneath the shelf. Perfect beside your bed or in the entrance hall to keep track of your phone and keys.