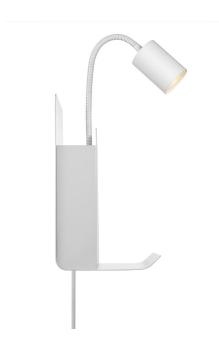

## nordlux®

Height (cm): 28.2 Projection (cm): 16.5 Width (cm): 24.8 Shade diameter (cm): 5.5

## Roomi indoor

Item number: 2112551001 White EAN: 5704924005657

Packaging unit 2 Material: Metal/Metal

IP20, Class 2 (Double isolated), 230V

Cord: 150 cm, White

Can the cable be replaced? No

Switch on the fixture

GU10, Max. 35W, Light source not included

Area: Indoor

The Roomi wall light is both a functional light, a magazine compartment and a practical shelf that can store your most important necessities. The lamp head is easily adjusted for a directional light, and you can charge your smartphone or other device with the built-in USB port placed underneath the shelf. Perfect beside your bed or in the entrance hall to keep track of your phone and keys.