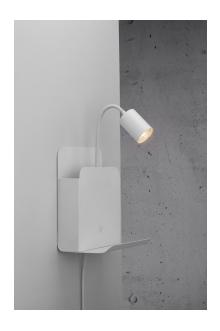

## nordlux®

Height (cm): 28.2 Projection (cm): 16.5 Width (cm): 24.8 Shade diameter (cm): 5.5

## Roomi indoor

Item number: 2112551001 White EAN: 5704924005657

Packaging unit 2 Material: Metal/Metal

IP20, Class 2 (Double isolated), 230V

Cord: 150 cm, White

Can the cable be replaced? No

Switch on the fixture

GU10, Max. 35W, Light source not included

Area: Indoor

The Roomi wall light is both a functional light, a magazine compartment and a practical shelf that can store your most important necessities. The lamp head is easily adjusted for a directional light, and you can charge your smartphone or other device with the built-in USB port placed underneath the shelf. Perfect beside your bed or in the entrance hall to keep track of your phone and keys.