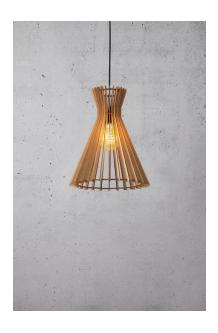

## nordlux®

Height (cm): 41.4 Width (cm): 34 34 Shade diameter (cm): 34

## Groa 35

Item number: 2112453014 Nature (brown)

EAN: 5704924005626

Packaging unit 3
Material: Wood/Metal
IP 20, Class 2 (Double isolated), 230V
Cord: 200 cm, Black textile cable
Can the cable be replaced? No
E27, Max. 60W, Light source not included

Area: Indoor

Groa is an open pendant, where the wooden structure supports a beautiful shadow play – an interplay of light and shadow is at the heart of this pendant. The light spreads downwards and into the room in the most beautiful way. Create your own design expression with a decorative bulb.