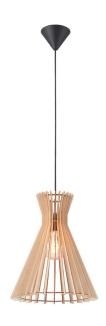

## nordlux®

Height (cm): 41.4 Width (cm): 34 34 Shade diameter (cm): 34

## Groa 35

Item number: 2112453014 Nature (brown)

EAN: 5704924005626

Packaging unit 3
Material: Wood/Metal
IP 20, Class 2 (Double isolated), 230V
Cord: 200 cm, Black textile cable
Can the cable be replaced? No
E27, Max. 60W, Light source not included

Area: Indoor

Groa is an open pendant, where the wooden structure supports a beautiful shadow play – an interplay of light and shadow is at the heart of this pendant. The light spreads downwards and into the room in the most beautiful way. Create your own design expression with a decorative bulb.