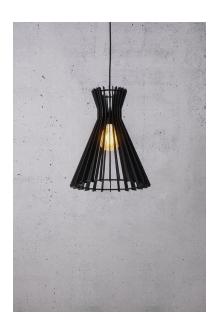

## nordlux®

Height (cm): 41.4 Width (cm): 34 34 Shade diameter (cm): 34

## Groa 35

Item number: 2112453003 Black EAN: 5704924005619

Packaging unit 3
Material: Wood/Metal
IP 20, Class 2 (Double isolated), 230V
Cord: 200 cm, Black textile cable
Can the cable be replaced? No
E27, Max. 60W, Light source not included

Area: Indoor

Groa is an open pendant, where the wooden structure supports a beautiful shadow play – an interplay of light and shadow is at the heart of this pendant. The light spreads downwards and into the room in the most beautiful way. Create your own design expression with a decorative bulb.