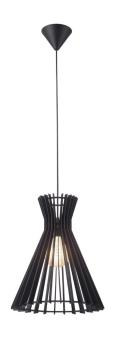

## nordlux®

Height (cm): 41.4 Width (cm): 34 34 Shade diameter (cm): 34

## Groa 35

Item number: 2112453003 Black EAN: 5704924005619

Packaging unit 3
Material: Wood/Metal
IP 20, Class 2 (Double isolated), 230V
Cord: 200 cm, Black textile cable
Can the cable be replaced? No
E27, Max. 60W, Light source not included

Area: Indoor

Groa is an open pendant, where the wooden structure supports a beautiful shadow play – an interplay of light and shadow is at the heart of this pendant. The light spreads downwards and into the room in the most beautiful way. Create your own design expression with a decorative bulb.