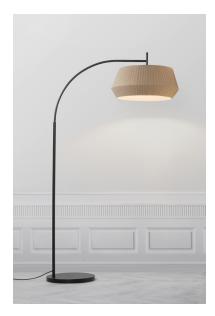

## nordlux®

Height (cm): 180 Width (cm): 53 103.5 Shade diameter (cm): 53 Tube diameter (cm): 2.2

## Dicte

Item number: 2112414009 Beige EAN: 5704924005602

Packaging unit 1 Material: Textile/Metal IP 20, Class 2 (Double isolated), 230V Cord: 150 cm, Black Can the cable be replaced? No Switch on the fixture E27, Max. 60W, Light source not included

Area: Indoor

The round shade of the Dicte series is made from soft, handtied fabric that adds a cosy and homey feel to every room. The large pleated cotton shade ensures a soft and diffused light that is elegantly suspended from the curved base of the lamp - perfect for bending over an armchair or coffee table.