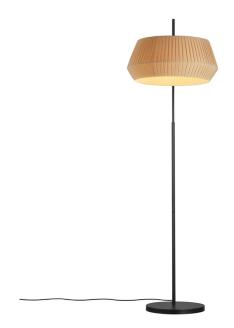

## nordlux®

Height (cm): 180 Width (cm): 53 103.5 Shade diameter (cm): 53 Tube diameter (cm): 2.2

## Dicte

Item number: 2112414009 Beige EAN: 5704924005602

Packaging unit 1 Material: Textile/Metal IP 20, Class 2 (Double isolated), 230V Cord: 150 cm, Black Can the cable be replaced? No Switch on the fixture E27, Max. 60W, Light source not included

Area: Indoor

The round shade of the Dicte series is made from soft, handtied fabric that adds a cosy and homey feel to every room. The large pleated cotton shade ensures a soft and diffused light that is elegantly suspended from the curved base of the lamp - perfect for bending over an armchair or coffee table.