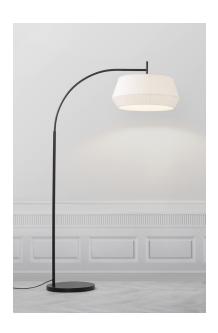

## nordlux®

Height (cm): 180 Width (cm): 53 103.5

Shade diameter (cm): 53 Tube diameter (cm): 2.2

E27, Max. 60W, Light source not included

Area: Indoor

The round shade of the Dicte series is made from soft, handtied fabric that adds a cosy and homey feel to every room. The large pleated cotton shade ensures a soft and diffused light that is elegantly suspended from the curved base of the lamp - perfect for bending over an armchair or coffee table.