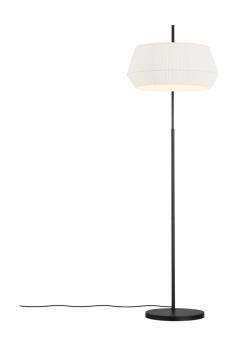

## nordlux®

Height (cm): 180 Width (cm): 53 103.5

Shade diameter (cm): 53 Tube diameter (cm): 2.2

E27, Max. 60W, Light source not included

Area: Indoor

The round shade of the Dicte series is made from soft, handtied fabric that adds a cosy and homey feel to every room. The large pleated cotton shade ensures a soft and diffused light that is elegantly suspended from the curved base of the lamp - perfect for bending over an armchair or coffee table.