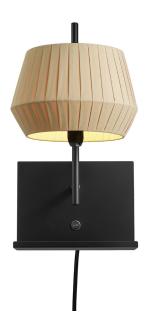

## Dicte

Item number: 2112391009 Beige

EAN: 5704924005565

Packaging unit 3 Material: Textile/Metal

IP 20, Class 2 (Double isolated), 230V

Cord: 150 cm, Black

Can the cable be replaced? Yes

Switch on the fixture

E14, Max. 40W, Light source not included

Area: Indoor

The round shade of the Dicte series is made from soft, handtied fabric that adds a cosy and homey feel to every room. The Dicte wall lamp has an integrated shelf for convenient storage and a USB port for charging your phone or other device. The pleated cotton shade ensures a soft and diffused light.