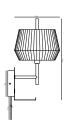

## nordlux®

Height (cm): 37.5 Projection (cm): 24 Width (cm): 21 Shade diameter (cm): 21