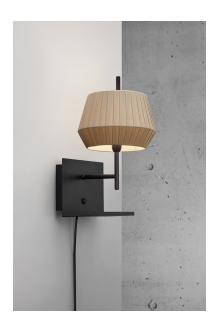

## Dicte

Item number: 2112391009 Beige

EAN: 5704924005565

Packaging unit 3 Material: Textile/Metal

IP 20, Class 2 (Double isolated), 230V

Cord: 150 cm, Black

Can the cable be replaced? Yes

Switch on the fixture

E14, Max. 40W, Light source not included

Area: Indoor

The round shade of the Dicte series is made from soft, handtied fabric that adds a cosy and homey feel to every room. The Dicte wall lamp has an integrated shelf for convenient storage and a USB port for charging your phone or other device. The pleated cotton shade ensures a soft and diffused light.