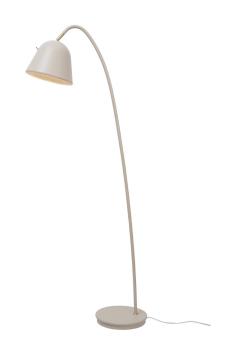

E27, Max. 15W, Light source not included

Area: Indoor

Fleur is inspired by old times, vintage design and soft lines. The beige powder coloured floor lamp is decorated with beautiful brass details. You can easily adjust the lamp head for a pleasant, directional light. The light is turned on and off by the retro rocking switch.