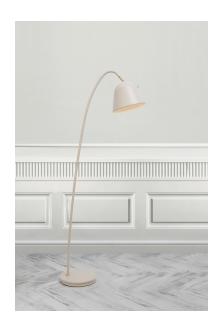

## **Fleur**

Height (cm): 148 Width (cm): 26.5

61.2

Shade diameter (cm): 23.4 Tube diameter (cm): 1.6

Tilt angle: 64°

E27, Max. 15W, Light source not included

Area: Indoor

Fleur is inspired by old times, vintage design and soft lines. The beige powder coloured floor lamp is decorated with beautiful brass details. You can easily adjust the lamp head for a pleasant, directional light. The light is turned on and off by the retro rocking switch.