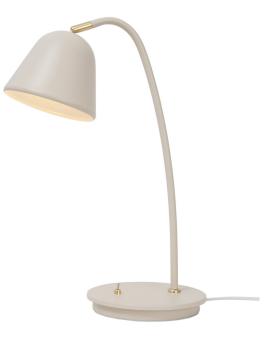

## nordlux®

Height (cm): 49 Width (cm): 20 38.4 Shade diameter (cm): 15.3 Tube diameter (cm): 1.25 Tilt angle: 90°

## Fleur

Item number: 2112115001 Beige EAN: 5704924005299

Packaging unit 3 Material: Metal IP20, Class 2 (Double isolated), 230V Cord: 150 cm, White Can the cable be replaced? No Switch on the fixture E14, Max. 15W, Light source not included

Area: Indoor

Fleur is inspired by old times, vintage design and soft lines. The beige powder coloured table lamp is decorated with beautiful brass details. You can easily adjust the lamp head for a pleasant, directional light. The light is turned on and off by the retro rocking switch.