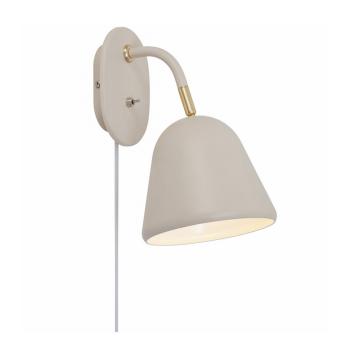

## nordlux®

Height (cm): 26.4 Projection (cm): 21.2 Width (cm): 15.3

Shade diameter (cm): 15.3 Tube diameter (cm): 1.25

Tilt angle: 35°

## Fleur

Item number: 2112101001 Beige

EAN: 5704924005282

Packaging unit 3 Material: Metal

IP20, Class 2 (Double isolated), 230V

Cord: 150 cm, White

Can the cable be replaced? Yes

Switch on the fixture

E14, Max. 15W, Light source not included

Area: Indoor

Fleur is inspired by old times, vintage design and soft lines. The beige powder coloured wall lamp is decorated with beautiful brass details. You can easily adjust the lamp head for a pleasant, directional light. The light is turned on and off by the retro rocking switch.