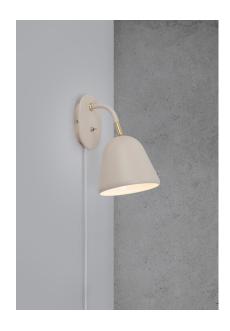

## nordlux®

Height (cm): 26.4 Projection (cm): 21.2 Width (cm): 15.3

Shade diameter (cm): 15.3 Tube diameter (cm): 1.25

Tilt angle: 35°

## Fleur

Item number: 2112101001 Beige

EAN: 5704924005282

Packaging unit 3 Material: Metal

IP20, Class 2 (Double isolated), 230V

Cord: 150 cm, White

Can the cable be replaced? Yes

Switch on the fixture

E14, Max. 15W, Light source not included

Area: Indoor

Fleur is inspired by old times, vintage design and soft lines. The beige powder coloured wall lamp is decorated with beautiful brass details. You can easily adjust the lamp head for a pleasant, directional light. The light is turned on and off by the retro rocking switch.