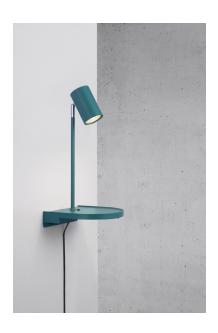

## nordlux®

Height (cm): 42.9 Projection (cm): 20 Width (cm): 20 Shade diameter (cm): 6

Tube diameter (cm): 1.13

Tilt angle: 90°

## Cody

Item number: 2112001023 Green

EAN: 5704924005121

Packaging unit 3 Material: Metal

IP 20, Class 2 (Double isolated), 230V

Cord: 150 cm, Black

Can the cable be replaced? No

Switch on the fixture

GU10, Max. 15W, Light source not included

Area: Indoor

Cody is a multifunctional wall lamp in a compact, minimalist design. The practical shelf is perfect for keeping your most important necessities within reach. A USB port underneath the lamp makes it easy to charge your phone or other device. You can easily adjust the lamp head for a practical, directional light.