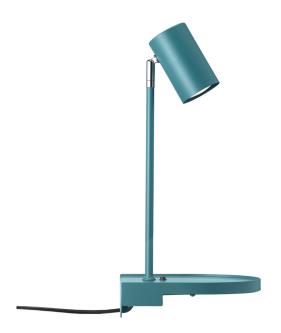

## nordlux®

Height (cm): 42.9 Projection (cm): 20 Width (cm): 20 Shade diameter (cm): 6

Tube diameter (cm): 1.13

Tilt angle: 90°

## Cody

Item number: 2112001023 Green

EAN: 5704924005121

Packaging unit 3 Material: Metal

IP 20, Class 2 (Double isolated), 230V

Cord: 150 cm, Black

Can the cable be replaced? No

Switch on the fixture

GU10, Max. 15W, Light source not included

Area: Indoor

Cody is a multifunctional wall lamp in a compact, minimalist design. The practical shelf is perfect for keeping your most important necessities within reach. A USB port underneath the lamp makes it easy to charge your phone or other device. You can easily adjust the lamp head for a practical, directional light.