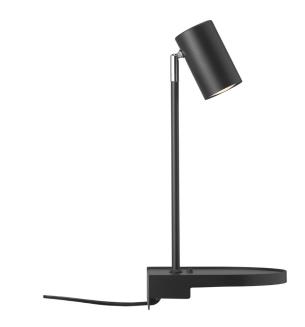

## nordlux®

Height (cm): 42.9 Projection (cm): 20 Width (cm): 20 Shade diameter (cm): 6 Tube diameter (cm): 1.13 Tilt angle: 90°

## Cody

Item number: 2112001003 Black EAN: 5704924005114

Packaging unit 3 Material: Metal IP 20, Class 2 (Double isolated), 230V Cord: 150 cm, Black Can the cable be replaced? No Switch on the fixture GU10, Max. 15W, Light source not included

Area: Indoor

Cody is a multifunctional wall lamp in a compact, minimalist design. The practical shelf is perfect for keeping your most important necessities within reach. A USB port underneath the lamp makes it easy to charge your phone or other device. You can easily adjust the lamp head for a practical, directional light.