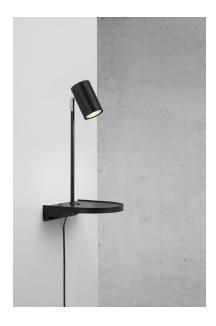

## nordlux®

Height (cm): 42.9 Projection (cm): 20 Width (cm): 20 Shade diameter (cm): 6 Tube diameter (cm): 1.13 Tilt angle: 90°

## Cody

Item number: 2112001003 Black EAN: 5704924005114

Packaging unit 3 Material: Metal IP 20, Class 2 (Double isolated), 230V Cord: 150 cm, Black Can the cable be replaced? No Switch on the fixture GU10, Max. 15W, Light source not included

Area: Indoor

Cody is a multifunctional wall lamp in a compact, minimalist design. The practical shelf is perfect for keeping your most important necessities within reach. A USB port underneath the lamp makes it easy to charge your phone or other device. You can easily adjust the lamp head for a practical, directional light.