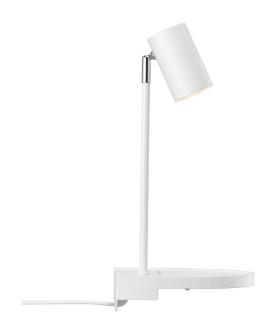

## nordlux®

Height (cm): 42.9 Projection (cm): 20 Width (cm): 20

Shade diameter (cm): 6 Tube diameter (cm): 1.13

Tilt angle: 90°

## Cody

Item number: 2112001001 White

EAN: 5704924005107

Packaging unit 3 Material: Metal

IP 20, Class 2 (Double isolated), 230V

Cord: 150 cm, White

Can the cable be replaced? No

Switch on the fixture

GU10, Max. 15W, Light source not included

Area: Indoor

Cody is a multifunctional wall lamp in a compact, minimalist design. The practical shelf is perfect for keeping your most important necessities within reach. A USB port underneath the lamp makes it easy to charge your phone or other device. You can easily adjust the lamp head for a practical, directional light.