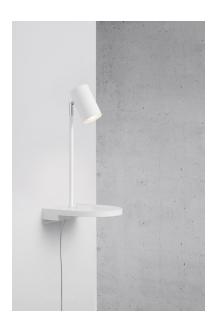

## nordlux®

Height (cm): 42.9 Projection (cm): 20 Width (cm): 20

Shade diameter (cm): 6 Tube diameter (cm): 1.13

Tilt angle: 90°

## Cody

Item number: 2112001001 White

EAN: 5704924005107

Packaging unit 3 Material: Metal

IP 20, Class 2 (Double isolated), 230V

Cord: 150 cm, White

Can the cable be replaced? No

Switch on the fixture

GU10, Max. 15W, Light source not included

Area: Indoor

Cody is a multifunctional wall lamp in a compact, minimalist design. The practical shelf is perfect for keeping your most important necessities within reach. A USB port underneath the lamp makes it easy to charge your phone or other device. You can easily adjust the lamp head for a practical, directional light.