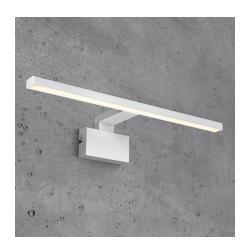

## **Marlee**

## Marlee

Item number: 2110701001 White EAN: 5704924007361

Packaging unit 3 Material: Metal/Plastic

IP44, Class 2 (Double isolated), 230V

LED MODUL, Light source

Area: Indoor

Transformer/driver placement: I lampen

## Lightsource info (pr. lightsource)

Lumen: 800 Lumen/Watt: 89,89 Lifetime: 25000 On/Off: 2000

Colour temperature: 3000K

RA: 90

Beam angle: 120° Dimmable: No

Energy class F

Marlee is the perfect bathroom mirror light carried out in a slim, rectangular design. Easy to mount onto a cabinet, on the mirror or on the wall. Provides a pleasant, yet practical, downwards light. High IP rating (IP44) makes it suitable for the bathroom or other humid areas.