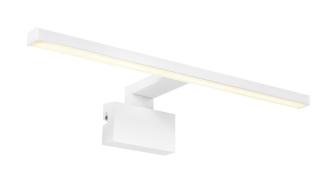

## **Marlee**

## Marlee

Item number: 2110701001 White EAN: 5704924007361

Packaging unit 3 Material: Metal/Plastic

IP44, Class 2 (Double isolated), 230V

LED MODUL, Light source

Area: Indoor

Transformer/driver placement: I lampen

## Lightsource info (pr. lightsource)

Lumen: 800 Lumen/Watt: 89,89 Lifetime: 25000 On/Off: 2000

Colour temperature: 3000K

RA: 90

Beam angle: 120° Dimmable: No

Energy class F

Marlee is the perfect bathroom mirror light carried out in a slim, rectangular design. Easy to mount onto a cabinet, on the mirror or on the wall. Provides a pleasant, yet practical, downwards light. High IP rating (IP44) makes it suitable for the bathroom or other humid areas.