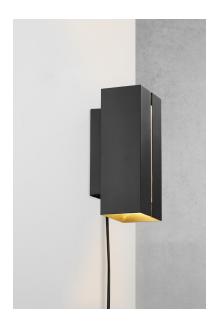

## **Curtiz**

Height (cm): 18 Width (cm): 7.8 8.4

## Curtiz

Item number: 2110551003 Black EAN: 5704924007156

Packaging unit 3
Material: Aluminium/Metal
IP20, Class 2 (Double isolated), 230V
Cord: 150 cm, Black
Can the cable be replaced? No
LED MODUL, Light source incl. 2x4,5w led
Parallel connection not possible

Curtiz is a LED wall light in a minimalist, modern design. It lights both up and down, creating a cosy ambience that you can adjust by the three-step Moodmaker  $\mbox{\it Im}$  dimmer. The dimmer works by the regular wall switch, setting the brightness of the light with one, two or three flicks of the switch. Built-in memory function remembers your last dimmer setting.