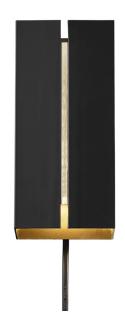

## **Curtiz**

Height (cm): 18 Width (cm): 7.8 8.4

## Curtiz

Item number: 2110551003 Black EAN: 5704924007156

Packaging unit 3
Material: Aluminium/Metal
IP20, Class 2 (Double isolated), 230V
Cord: 150 cm, Black
Can the cable be replaced? No
LED MODUL, Light source incl. 2x4,5w led
Parallel connection not possible

Curtiz is a LED wall light in a minimalist, modern design. It lights both up and down, creating a cosy ambience that you can adjust by the three-step Moodmaker  $\mbox{\it Im}$  dimmer. The dimmer works by the regular wall switch, setting the brightness of the light with one, two or three flicks of the switch. Built-in memory function remembers your last dimmer setting.