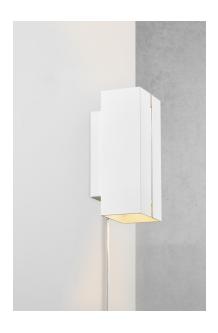

## **Curtiz**

Height (cm): 18 Width (cm): 7.8 8.4

## Curtiz

Item number: 2110551001 White EAN: 5704924007149

Packaging unit 3
Material: Aluminium/Metal
IP20, Class 2 (Double isolated), 230V
Cord: 150 cm, White
Can the cable be replaced? No
LED MODUL, Light source incl. 2x4,5w led
Parallel connection not possible

## Lightsource info (pr. lightsource)

Lifetime: 20000

Colour temperature: 2700K

RA: 80 Dimmable: Yes

Energy class F

Curtiz is a LED wall light in a minimalist, modern design. It lights both up and down, creating a cosy ambience that you can adjust by the three-step Moodmaker  $^{\rm TM}$  dimmer. The dimmer works by the regular wall switch, setting the brightness of the light with one, two or three flicks of the switch. Built-in memory function remembers your last dimmer setting.