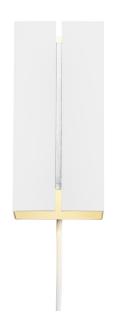

## **Curtiz**

Height (cm): 18 Width (cm): 7.8 8.4

## Curtiz

Item number: 2110551001 White EAN: 5704924007149

Packaging unit 3
Material: Aluminium/Metal
IP20, Class 2 (Double isolated), 230V
Cord: 150 cm, White
Can the cable be replaced? No
LED MODUL, Light source incl. 2x4,5w led
Parallel connection not possible

## Lightsource info (pr. lightsource)

Lifetime: 20000

Colour temperature: 2700K

RA: 80 Dimmable: Yes

Energy class F

Curtiz is a LED wall light in a minimalist, modern design. It lights both up and down, creating a cosy ambience that you can adjust by the three-step Moodmaker  $^{\rm TM}$  dimmer. The dimmer works by the regular wall switch, setting the brightness of the light with one, two or three flicks of the switch. Built-in memory function remembers your last dimmer setting.