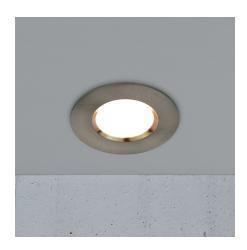

## nordlux®

Spot diameter (cm): 8.5 Spot Height (cm): 4.5 Hole diameter (cm): 7.2 Mounting height (cm): 4

## Siege

Item number: 2110370155 Nickel

EAN: 5704924007002

Packaging unit 3 Material: Plastic/Metal

IP65, Class 2 (Double isolated), 230V

Cord: 14 cm, LED MODUL, Light source incl. 4,7w led

Area: Indoor

## Lightsource info (pr. lightsource)

Lumen: 345 Lumen/Watt: 86 Lifetime: 20000 On/Off: 20000

Colour temperature: 3000K

RA: 80 Candela: 150 Beam angle: 100° Dimmable: No

Energy class F Siege is a series of downlights that can be mounted directly into the insulation with no tooling needed. Perfect for the bathroom or other humid areas, as it has a high IP rating (IP65). Parallel connection possible with up to 15 downlights.