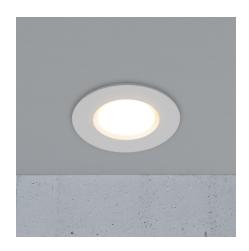

## nordlux®

Spot diameter (cm): 8.5 Spot Height (cm): 4.5 Hole diameter (cm): 7.2 Mounting height (cm): 4

## Siege

Item number: 2110370101 White EAN: 5704924006999

Packaging unit 3 Material: Plastic/Metal

IP65, Class 2 (Double isolated), 230V

Cord: 14 cm, LED MODUL, Light source incl. 4,7w led

Area: Indoor

Energy class F Siege is a series of downlights that can be mounted directly into the insulation with no tooling needed. Perfect for the bathroom or other humid

areas, as it has a high IP rating (IP65). Parallel connection possible with up to 15 downlights.