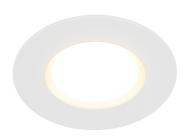

## Siege

Item number: 2110370101 White EAN: 5704924006999

Packaging unit 3 Material: Plastic/Metal

IP65, Class 2 (Double isolated), 230V

Cord: 14 cm, LED MODUL, Light source incl. 4,7w led

Area: Indoor

Energy class F Siege is a series of downlights that can be mounted directly into the insulation with no tooling needed. Perfect for the bathroom or other humid

areas, as it has a high IP rating (IP65). Parallel connection possible with up to 15 downlights.