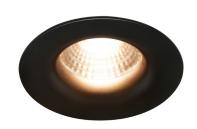

## **Starke**

Spot diameter (cm): 8.8 Spot Height (cm): 5.3 Hole diameter (cm): 7.2 Mounting height (cm): 5.2

## Lightsource info (pr. lightsource)

Lumen: 450 Lumen/Watt: 86 Lifetime: 20000 On/Off: 20000

Colour temperature: 2700K

RA: 80 Candela: 900 Beam angle: 36° Dimmable: Yes

Energy class F Stake is a glare-free downlight with an eye-friendly design, which means that you only see a pleasant, indirect light, and never directly into the light source. The light is dimmable with an external dimmer and parallel connection is possible (up to 15 downlights).