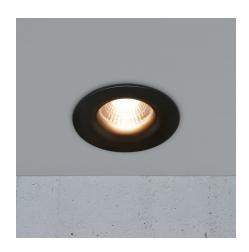

## **Starke**

Spot diameter (cm): 8.8 Spot Height (cm): 5.3 Hole diameter (cm): 7.2 Mounting height (cm): 5.2

## Lightsource info (pr. lightsource)

Lumen: 450 Lumen/Watt: 86 Lifetime: 20000 On/Off: 20000

Colour temperature: 2700K

RA: 80 Candela: 900 Beam angle: 36° Dimmable: Yes

Energy class F Stake is a glare-free downlight with an eye-friendly design, which means that you only see a pleasant, indirect light, and never directly into the light source. The light is dimmable with an external dimmer and parallel connection is possible (up to 15 downlights).