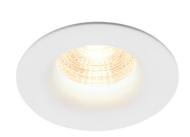

## Starke

Spot diameter (cm): 8.8 Spot Height (cm): 5.3 Hole diameter (cm): 7.2 Mounting height (cm): 5.2

## Starke

Item number: 2110360101 White EAN: 5704924006975

Packaging unit 3 Material: Plastic/Metal

IP20, Class 2 (Double isolated), 230V

Cord: 14 cm, LED MODUL, Light source incl. 6,1w led

Area: Indoor

## Lightsource info (pr. lightsource)

Lumen: 450 Lumen/Watt: 86 Lifetime: 20000 On/Off: 20000

Colour temperature: 2700K

RA: 80 Candela: 900 Beam angle: 36° Dimmable: Yes

Energy class F Stake is a glare-free downlight with an eye-friendly design, which means that you only see a pleasant, indirect light, and never directly into the light source. The light is dimmable with an external dimmer and parallel connection is possible (up to 15 downlights).