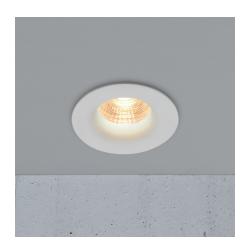

## Starke

Spot diameter (cm): 8.8 Spot Height (cm): 5.3 Hole diameter (cm): 7.2 Mounting height (cm): 5.2

## Starke

Item number: 2110360101 White EAN: 5704924006975

Packaging unit 3 Material: Plastic/Metal

IP20, Class 2 (Double isolated), 230V

Cord: 14 cm, LED MODUL, Light source incl. 6,1w led

Area: Indoor

## Lightsource info (pr. lightsource)

Lumen: 450 Lumen/Watt: 86 Lifetime: 20000 On/Off: 20000

Colour temperature: 2700K

RA: 80 Candela: 900 Beam angle: 36° Dimmable: Yes

Energy class F Stake is a glare-free downlight with an eye-friendly design, which means that you only see a pleasant, indirect light, and never directly into the light source. The light is dimmable with an external dimmer and parallel connection is possible (up to 15 downlights).