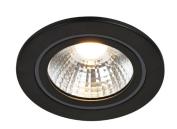

## Alec

Item number: 2110350103 Black EAN: 5704924006968

Packaging unit 3 Material: Plastic/Plastic

IP20/44, Class 2 (Double isolated), 230V LED MODUL, Light source incl. 6,1w led

Parallel connection possible

## Lightsource info (pr. lightsource)

Lumen: 480 Lumen/Watt: 92,5 Lifetime: 20000 On/Off: 20000

Colour temperature: 3000K

RA: 80 Candela: 750 Beam angle: 36° Dimmable: No

Energy class F

Alec is a series of round, glare-free downlights with three-step Mood-maker<sup>TM</sup> dimmer on the regular wall switch. The dimmer function gives you three different options of setting the right light: the main light on 100%, the main light on 50% or only the outer light ring which works perfectly as a night light. The built-in memory function remembers your last setting. This downlight is suitable for bathrooms or other humid areas (IP44).