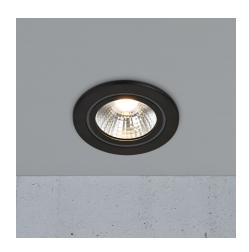

## nordlux®

Height (cm): 5.8 Projection (cm): 5.8 Diameter (cm): 9.5 Hole diameter (cm): 8 Mounting height (cm): 7.8

## Alec

Item number: 2110350103 Black EAN: 5704924006968

Packaging unit 3 Material: Plastic/Plastic

IP20/44, Class 2 (Double isolated), 230V LED MODUL, Light source incl. 6,1w led

Parallel connection possible

## Lightsource info (pr. lightsource)

Lumen: 480 Lumen/Watt: 92,5 Lifetime: 20000 On/Off: 20000

Colour temperature: 3000K

RA: 80 Candela: 750 Beam angle: 36° Dimmable: No

Energy class F

Alec is a series of round, glare-free downlights with three-step Mood-maker<sup>TM</sup> dimmer on the regular wall switch. The dimmer function gives you three different options of setting the right light: the main light on 100%, the main light on 50% or only the outer light ring which works perfectly as a night light. The built-in memory function remembers your last setting. This downlight is suitable for bathrooms or other humid areas (IP44).