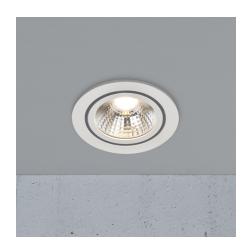

## Alec

Item number: 2110350101 White EAN: 5704924006951

Packaging unit 3 Material: Plastic/Plastic

IP20/44, Class 2 (Double isolated), 230V LED MODUL, Light source incl. 6,1w led

Parallel connection possible

## Lightsource info (pr. lightsource)

Lumen: 480 Lumen/Watt: 92,5 Lifetime: 20000 On/Off: 20000

Colour temperature: 3000K

RA: 80 Candela: 750 Beam angle: 36° Dimmable: No

Energy class F

Alec is a series of round, glare-free downlights with three-step Mood-maker<sup>TM</sup> dimmer on the regular wall switch. The dimmer function gives you three different options of setting the right light: the main light on 100%, the main light on 50% or only the outer light ring which works perfectly as a night light. The built-in memory function remembers your last setting. This downlight is suitable for bathrooms or other humid areas (IP44).