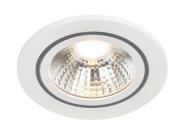

## Alec

Item number: 2110350101 White EAN: 5704924006951

Packaging unit 3 Material: Plastic/Plastic

IP20/44, Class 2 (Double isolated), 230V LED MODUL, Light source incl. 6,1w led

Parallel connection possible

## Lightsource info (pr. lightsource)

Lumen: 480 Lumen/Watt: 92,5 Lifetime: 20000 On/Off: 20000

Colour temperature: 3000K

RA: 80 Candela: 750 Beam angle: 36° Dimmable: No

Energy class F

Alec is a series of round, glare-free downlights with three-step Mood-maker<sup>TM</sup> dimmer on the regular wall switch. The dimmer function gives you three different options of setting the right light: the main light on 100%, the main light on 50% or only the outer light ring which works perfectly as a night light. The built-in memory function remembers your last setting. This downlight is suitable for bathrooms or other humid areas (IP44).