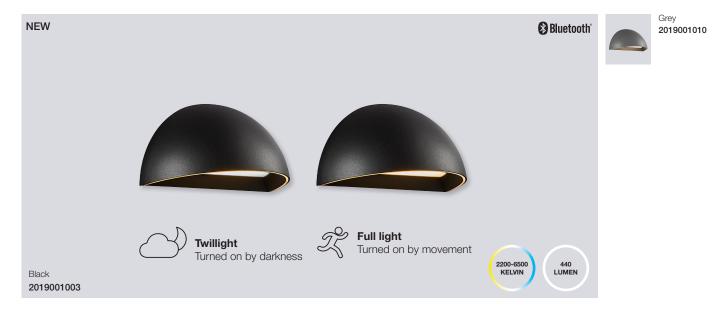

## Arcus Wall

| Masterbox    | Qty 3                                                        |
|--------------|--------------------------------------------------------------|
| Size         | H: 10 cm, W: 20 cm, D: 10 cm                                 |
| Material     | Aluminium/Plastic                                            |
| IP Class     | IP54, Class 1                                                |
| Light source | Fixed LED, Incl. 9,5W LED,                                   |
|              | Lumen 440, Kelvin 2700, Life hours 30.000, RA 80,            |
|              | Beam angle 147.60°                                           |
| Features     | Dual light LED, Bluetooth connection to Nordlux Smart Light, |
|              | Can be controlled by wireless Nordlux Smart Sensor,          |
|              | 5 year LED guarantee                                         |
|              |                                                              |