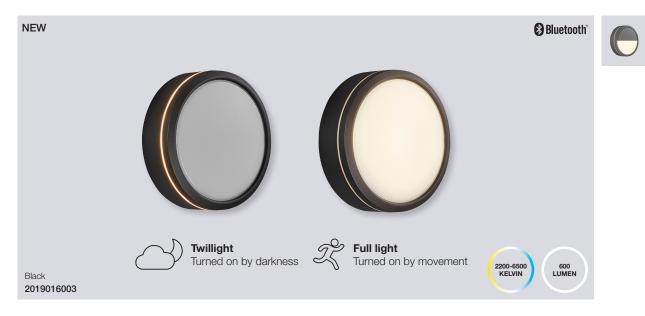

## Ava Ceiling / Wall

| Masterbox    | Qty 3                                                        |
|--------------|--------------------------------------------------------------|
| Size         | H: 20 cm, W: 20 cm, D: 6,7 cm                                |
| Material     | Aluminium/Plastic                                            |
| IP Class     | IP54, Class 1                                                |
| Light source | Fixed LED, Incl. 9,5W LED,                                   |
|              | Lumen 600, Kelvin 2700, Life hours 30.000, RA 80,            |
|              | Beam angle 159.20°                                           |
| Features     | Dual light LED, Bluetooth connection to Nordlux Smart Light, |
|              | Can be controlled by wireless Nordlux Smart Sensor,          |
|              | 5 year LED guarantee                                         |