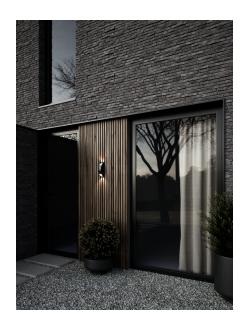

## Lightsource info (pr. lightsource)

Lumen: 500 Lumen/Watt: 50 Lifetime: 30000 On/Off: 15000

Colour temperature: 2700K

RA: 80

Beam angle: 207° Dimmable: No

Pignia is minimalistic in both form and expression. The wall lamp is named after the beautiful city on Corsica, where the architectural design is a nice contrast to the rustic South European interior style. The lamp has integrated LED, contributing to a different shape, where the light shines up and down, which makes the lamp an inviting decoration both outside and inside.