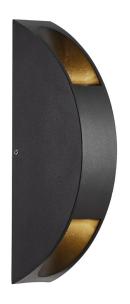

## nordlux®

Height (cm): 23.8 Projection (cm): 8.5 Width (cm): 5

## Pignia

Item number: 2019151003 Black EAN: 5704924000751

Packaging unit 3
Material: Aluminium
IP54, Class 1 (Earth contact), 230V
LED MODUL, Light source incl. 10w led
Parallel connection not possible

Area: Outdoor

Transformer/driver placement: I lampen

## Lightsource info (pr. lightsource)

Lumen: 500 Lumen/Watt: 50 Lifetime: 30000 On/Off: 15000

Colour temperature: 2700K

RA: 80

Beam angle: 207° Dimmable: No

Pignia is minimalistic in both form and expression. The wall lamp is named after the beautiful city on Corsica, where the architectural design is a nice contrast to the rustic South European interior style. The lamp has integrated LED, contributing to a different shape, where the light shines up and down, which makes the lamp an inviting decoration both outside and inside.