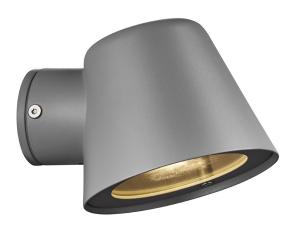

## **Aleria**

Height (cm): 10.7 Projection (cm): 14.7 Width (cm): 11.5

## Aleria

Item number: 2019131010 Grey EAN: 5704924000737

Packaging unit 3 Material: Metal IP44, Class 1 (Earth contact), 230V GU10, Max. 35W, Light source not included Parallel connection not possible

Area: Outdoor

Aleria is a small lamp that does not take up any unnecessary space, but at the same time provides a good functional light. With the soft shapes and elegant design this lamp becomes a beautiful decoration for your outdoor space. Aleria is made of lacquered aluminium and is ideal for example at the driveway, front door or garage.