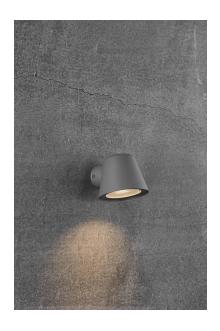

## **Aleria**

Height (cm): 10.7 Projection (cm): 14.7 Width (cm): 11.5

## Aleria

Item number: 2019131010 Grey EAN: 5704924000737

Packaging unit 3 Material: Metal IP44, Class 1 (Earth contact), 230V GU10, Max. 35W, Light source not included Parallel connection not possible

Area: Outdoor

Aleria is a small lamp that does not take up any unnecessary space, but at the same time provides a good functional light. With the soft shapes and elegant design this lamp becomes a beautiful decoration for your outdoor space. Aleria is made of lacquered aluminium and is ideal for example at the driveway, front door or garage.