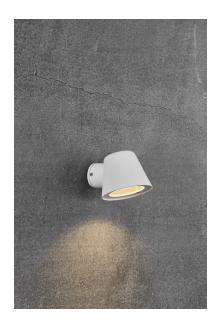

## **Aleria**

Height (cm): 10.7 Projection (cm): 14.7 Width (cm): 11.5

## Aleria

Item number: 2019131001 White EAN: 5704924004742

Packaging unit 3 Material: Metal IP44, Class 1 (Earth contact), 230V GU10, Max. 35W, Light source not included Parallel connection not possible

Area: Outdoor

Aleria is a small lamp that does not take up any unnecessary space, but at the same time provides a good functional light. With the soft shapes and elegant design this lamp becomes a beautiful decoration for your outdoor space. Aleria is made of lacquered aluminium and is ideal for example at the driveway, front door or garage.