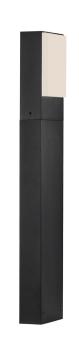

## nordlux®

Height (cm): 50 Width (cm): 11.3 4.7

## Piana 50

Item number: 2019108003 Black EAN: 5704924000690

Packaging unit 2 Material: Aluminium/Plastic IP54, Class 1 (Earth contact), 230V LED MODUL, Light source incl. 7,2w led Parallel connection possible

## Lightsource info (pr. lightsource)

Lumen: 410 Lumen/Watt: 57 Lifetime: 30000 On/Off: 15000 Colour temperature: 2700K

RA: 80

Beam angle: 107° Dimmable: No

The Piana series makes the outdoor space cozy and inviting. The modern and minimalistic series is named after the beautiful city on Corsica with the same name. The series is both decorative and sculptural, where the few selected details are in focus. Piana has integrated LED and is durable against wind and water, which makes it perfect for your outdoor area.