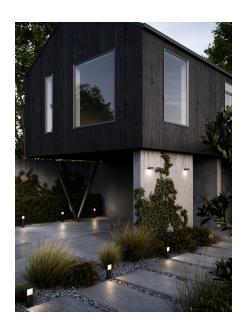

Area: Outdoor

## Lightsource info (pr. lightsource)

Lumen: 410 Lumen/Watt: 57 Lifetime: 30000 On/Off: 15000 Colour temperature: 2700K

RA: 80

Beam angle: 107° Dimmable: No

The Piana series makes the outdoor space cozy and inviting. The modern and minimalistic series is named after the beautiful city on Corsica with the same name. The series is both decorative and sculptural, where the few selected details are in focus. Piana has integrated LED and is durable against wind and water, which makes it perfect for your outdoor area.