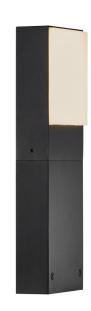

## nordlux®

Height (cm): 30 Width (cm): 11.3 4.7

## Piana 30

Item number: 2019098003 Black EAN: 5704924000683

Packaging unit 4 Material: Aluminium/Plastic IP54, Class 1 (Earth contact), 230V LED MODUL, Light source incl. 7,2w led Parallel connection possible

Area: Outdoor

## Lightsource info (pr. lightsource)

Lumen: 410 Lumen/Watt: 57 Lifetime: 30000 On/Off: 15000 Colour temperature: 2700K

RA: 80

Beam angle: 107° Dimmable: No

The Piana series makes the outdoor space cozy and inviting. The modern and minimalistic series is named after the beautiful city on Corsica with the same name. The series is both decorative and sculptural, where the few selected details are in focus. Piana has integrated LED and is durable against wind and water, which makes it perfect for your outdoor area.