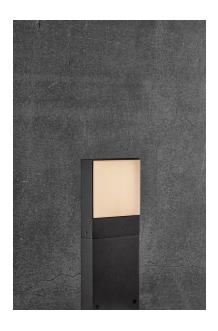

## nordlux®

Height (cm): 30 Width (cm): 11.3 4.7

## Piana 30

Item number: 2019098003 Black EAN: 5704924000683

Packaging unit 4 Material: Aluminium/Plastic IP54, Class 1 (Earth contact), 230V LED MODUL, Light source incl. 7,2w led Parallel connection possible

Area: Outdoor

## Lightsource info (pr. lightsource)

Lumen: 410 Lumen/Watt: 57 Lifetime: 30000 On/Off: 15000 Colour temperature: 2700K

RA: 80

Beam angle: 107° Dimmable: No

The Piana series makes the outdoor space cozy and inviting. The modern and minimalistic series is named after the beautiful city on Corsica with the same name. The series is both decorative and sculptural, where the few selected details are in focus. Piana has integrated LED and is durable against wind and water, which makes it perfect for your outdoor area.